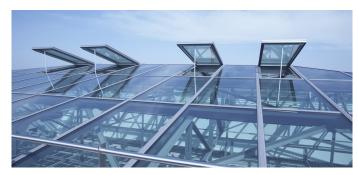

Glass roofs reconditioned in the south and north section of the building while taking into account current energy efficiency requirements for daylight systems. The steel bearing structures continue to be used as the supporting structure due to building preservation reasons.

- Glass roofs in hipped roof shape with 20° pitch, Ug value = 1.1 W/(m²K)
- Flap systems for SHEV function and natural ventilation; light transmission tested to EN 12207 (Class 4), watertightness as per EN 12208 (Class E1200), resistance under wind load as per EN 12210 (Class C4/B5)
- Thermally separated, extruded aluminium sections
- Installation of supply cable and flap control connection to building control system
- Heat protection insulation glazing made of laminated safety glass, 67% light transmittance and 46% overall energy transmission, Thermix edge bond, sound reduction index Rwp about 35 dB