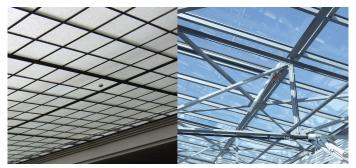

Glass roofs reconditioned in the south and north section of the building while taking into account current energy efficiency requirements for daylight systems. The steel bearing structures continue to be used as the supporting structure due to building preservation reasons.

- Glass roofs in hipped roof shape with 20° pitch, Ug value = 1.1 W/(m²K)
- Flap systems for SHEV function and natural ventilation; light transmission tested to EN 12207 (Class 4), watertightness as per EN 12208 (Class E1200), resistance under wind load as per EN 12210 (Class C4/B5)
- Thermally separated, extruded aluminium sections
- Installation of supply cable and flap control connection to building control system
- Heat protection insulation glazing made of laminated safety glass, 67% light transmittance and 46% overall energy transmission, Thermix edge bond, sound reduction index Rwp about 35 dB