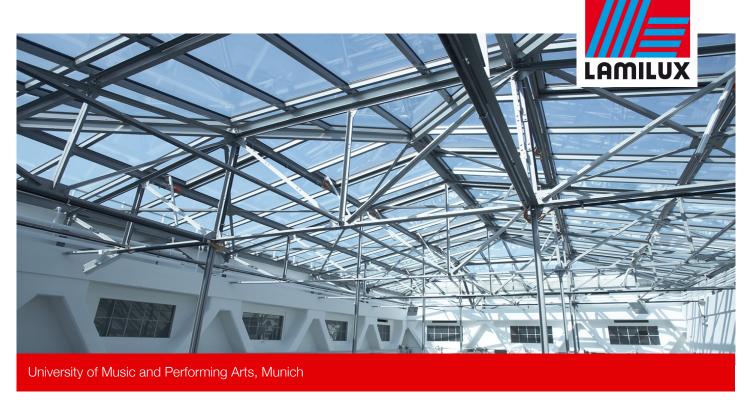

Glass roofs reconditioned in the south and north section of the building while taking into account current energy efficiency requirements for daylight systems. The steel bearing structures continue to be used as the supporting structure due to building preservation reasons.

- Glass roofs in hipped roof shape with 20° pitch, Ug value = 1.1 W/(m²K)
- Flap systems for SHEV function and natural ventilation; light transmission tested to EN 12207 (Class 4), watertightness as per EN 12208 (Class E1200), resistance under wind load as per EN 12210 (Class C4/B5)
- Thermally separated, extruded aluminium sections
- Installation of supply cable and flap control connection to building control system
- Heat protection insulation glazing made of laminated safety glass, 67% light transmittance and 46% overall energy transmission, Thermix edge bond, sound reduction index Rwp about 35 dB