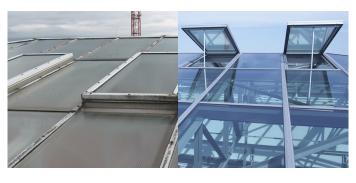

Glass roofs reconditioned in the south and north section of the building while taking into account current energy efficiency requirements for daylight systems. The steel bearing structures continue to be used as the supporting structure due to building preservation reasons.

- Glass roofs in hipped roof shape with 20° pitch, Ug value = 1.1 W/(m²K)
- Flap systems for SHEV function and natural ventilation; light transmission tested to EN 12207 (Class 4), watertightness as per EN 12208 (Class E1200), resistance under wind load as per EN 12210 (Class C4/B5)
- Thermally separated, extruded aluminium sections
- Installation of supply cable and flap control connection to building control system
- Heat protection insulation glazing made of laminated safety glass, 67% light transmittance and 46% overall energy transmission, Thermix edge bond, sound reduction index Rwp about 35 dB