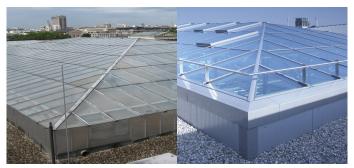

Glass roofs reconditioned in the south and north section of the building while taking into account current energy efficiency requirements for daylight systems. The steel bearing structures continue to be used as the supporting structure due to building preservation reasons.

- Glass roofs in hipped roof shape with 20° pitch, Ug value = 1.1 W/(m²K)
- Flap systems for SHEV function and natural ventilation; light transmission tested to EN 12207 (Class 4), watertightness as per EN 12208 (Class E1200), resistance under wind load as per EN 12210 (Class C4/B5)
- Thermally separated, extruded aluminium sections
- Installation of supply cable and flap control connection to building control system
- Heat protection insulation glazing made of laminated safety glass, 67% light transmittance and 46% overall energy transmission, Thermix edge bond, sound reduction index Rwp about 35 dB