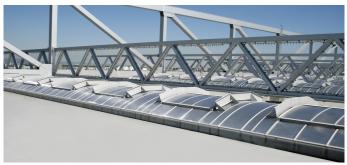

Bright, non-glare lighting of hangar interior and integration of combined SHEV and ventilation function for permanently reliable usage. Guarantee of personal safety and the stability of the continuous rooflights and SHEV flaps.

- Multi-layer polycarbonate glazing, clear, non-glare and surface-treated
- Double flap systems equipped with wind baffles
- Pneumatic tandem interlocks to prevent sudden opening of flaps due to wind pressure and suction effect
- Connection to the building control system, implementation of complete control and release technology for smoke and heat exhaust and ventilation functions in the double flaps
- All continuous rooflights, fall-through protection gratings and SHEV flaps coated in client-specific colour