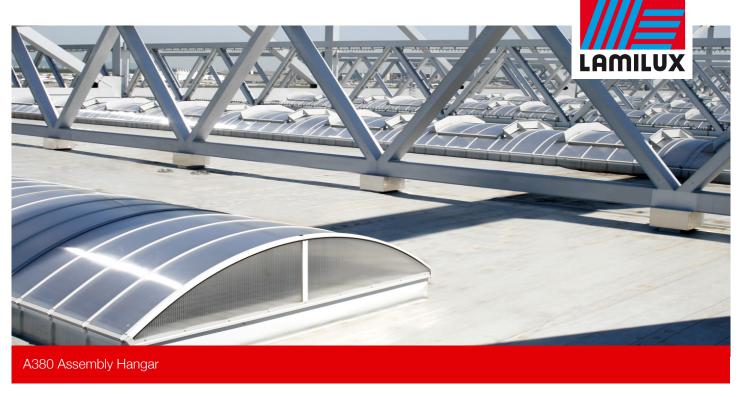

Bright, non-glare lighting of hangar interior and integration of combined SHEV and ventilation function for permanently reliable usage. Guarantee of personal safety and the stability of the continuous rooflights and SHEV flaps.

- Multi-layer polycarbonate glazing, clear, non-glare and surface-treated
- Double flap systems equipped with wind baffles
- Pneumatic tandem interlocks to prevent sudden opening of flaps due to wind pressure and suction effect
- Connection to the building control system, implementation of complete control and release technology for smoke and heat exhaust and ventilation functions in the double flaps
- All continuous rooflights, fall-through protection gratings and SHEV flaps coated in client-specific colour