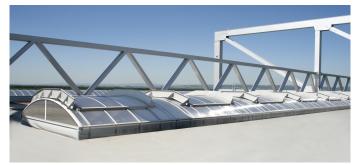

Bright, non-glare lighting of hangar interior and integration of combined SHEV and ventilation function for permanently reliable usage. Guarantee of personal safety and the stability of the continuous rooflights and SHEV flaps.

- Multi-layer polycarbonate glazing, clear, non-glare and surface-treated
- Double flap systems equipped with wind baffles
- Pneumatic tandem interlocks to prevent sudden opening of flaps due to wind pressure and suction effect
- Connection to the building control system, implementation of complete control and release technology for smoke and heat exhaust and ventilation functions in the double flaps
- All continuous rooflights, fall-through protection gratings and SHEV flaps coated in client-specific colour