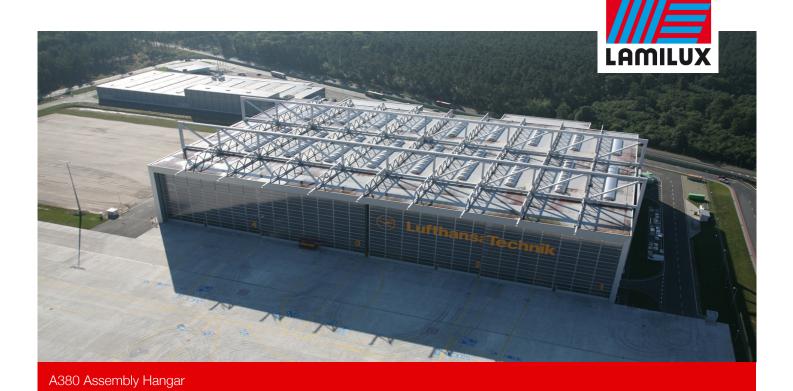

## Essential info

| Place / country: | Frankfurt, Germany                                                                                                                                                         |
|------------------|----------------------------------------------------------------------------------------------------------------------------------------------------------------------------|
| Year:            | 2008                                                                                                                                                                       |
| Building type:   | Production hangar                                                                                                                                                          |
| Solutions:       | CI System Continuous Rooflight B Multi-layer polycarbonate glazing CI System Smoke Lift B Pneumatic tandem interlocks Fall-through protection grating PPE anchorage points |

Bright, non-glare lighting of hangar interior and integration of combined SHEV and ventilation function for permanently reliable usage. Guarantee of personal safety and the stability of the continuous rooflights and SHEV flaps.