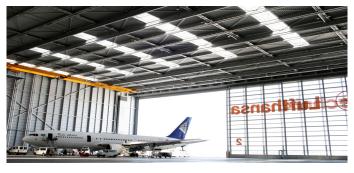

Bright, non-glare lighting of hangar interior and integration of combined SHEV and ventilation function for permanently reliable usage. Guarantee of personal safety and the stability of the continuous rooflights and SHEV flaps.

- Multi-layer polycarbonate glazing, clear, non-glare and surface-treated
- Double flap systems equipped with wind baffles
- Pneumatic tandem interlocks to prevent sudden opening of flaps due to wind pressure and suction effect
- Connection to the building control system, implementation of complete control and release technology for smoke and heat exhaust and ventilation functions in the double flaps
- All continuous rooflights, fall-through protection gratings and SHEV flaps coated in client-specific colour