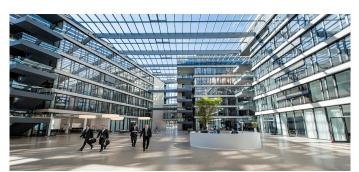

The impressive glass roof construction of the FGS Campus in Bonn is a real eye-catcher. On an area of 1,700 square metres, the inner courtyard of the building complex was architecturally impressively covered with a daylight system.