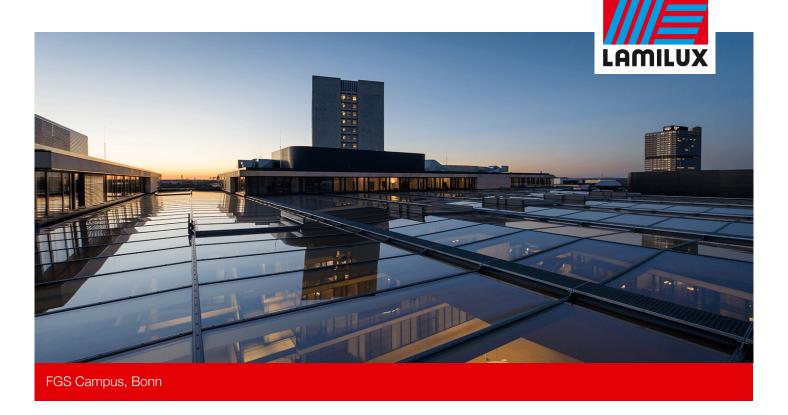

The impressive glass roof construction of the FGS Campus in Bonn is a real eye-catcher. On an area of 1,700 square metres, the inner courtyard of the building complex was architecturally impressively covered with a daylight system.

Twelve PR60 saddle roofs of various sizes were installed above the FGS Campus at a height of 22 metres. The saddle roofs now provide a large-area, pleasant daylight incidence above the inner courtyard.