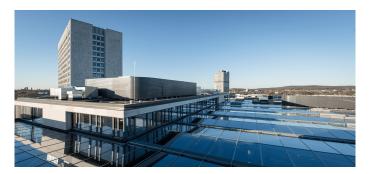

The impressive glass roof construction of the FGS Campus in Bonn is a real eye-catcher. On an area of 1,700 square metres, the inner courtyard of the building complex was architecturally impressively covered with a daylight system.

Twelve PR60 saddle roofs of various sizes were installed above the FGS Campus at a height of 22 metres. The saddle roofs now provide a large-area, pleasant daylight incidence above the inner courtyard.