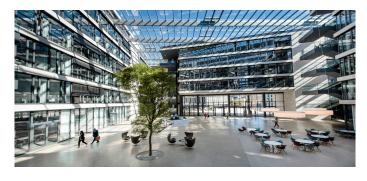

The impressive glass roof construction of the FGS Campus in Bonn is a real eye-catcher. On an area of 1,700 square metres, the inner courtyard of the building complex was architecturally impressively covered with a daylight system.

Twelve PR60 saddle roofs of various sizes were installed above the FGS Campus at a height of 22 metres. The saddle roofs now provide a large-area, pleasant daylight incidence above the inner courtyard.