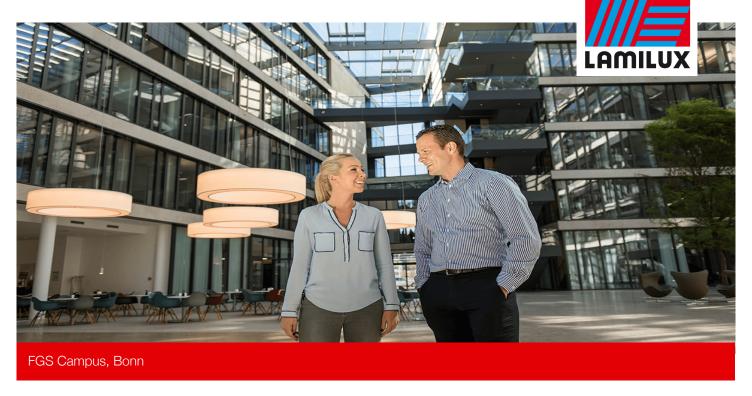

The impressive glass roof construction of the FGS Campus in Bonn is a real eye-catcher. On an area of 1,700 square metres, the inner courtyard of the building complex was architecturally impressively covered with a daylight system.