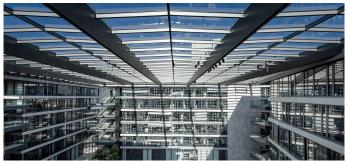

Twelve PR60 saddle roofs of various sizes were installed above the FGS Campus at a height of 22 metres. The saddle roofs now provide a large-area, pleasant daylight incidence above the inner courtyard.

In addition, nine double flaps with an aerodynamic smoke extraction area of 3.39 square metres per unit are integrated into the roof. They are part of a smoke and heat exhaust system. The wings can also be raised up to 90 degrees for ventilation.