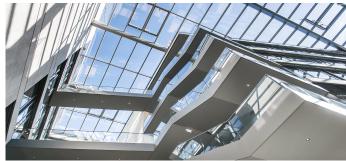

Twelve PR60 saddle roofs of various sizes were installed above the FGS Campus at a height of 22 metres. The saddle roofs now provide a large-area, pleasant daylight incidence above the inner courtyard.

In addition, nine double flaps with an aerodynamic smoke extraction area of 3.39 square metres per unit are integrated into the roof. They are part of a smoke and heat exhaust system. The wings can also be raised up to 90 degrees for ventilation.